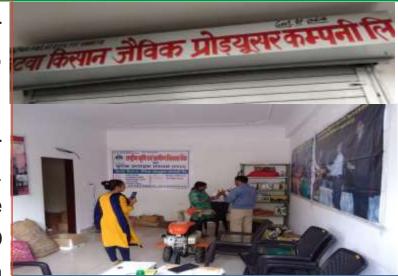

# FPO Module: 1<sup>ST</sup> Transaction in Rajasthan

| Name of the Module         | FPO                 |
|----------------------------|---------------------|
| Implemented State          | Rajasthan           |
| Implemented Mandi          | Mandawari           |
| Name of the Farmer         | Babulal Meena       |
| Name of the FPO            | KHATWA KISAN JAIVIK |
|                            | PRODUCER COMPANY    |
|                            | LTD                 |
| Contact Details            | 9672454444          |
| Lot ID Number              | 691-20200113-1      |
| Commodity                  | Bajra               |
| No. of Bags                | 2                   |
| No. of Quantity (Quintals) | 1.0 Quintal         |
| Bid Rate per Quintal       | 1,892               |
| Rate(Rs)                   |                     |
| Commodity Value            | 1,892               |
| Sale Bill Number           | NAM6912001000002    |
|                            |                     |

### **FPO Pilot Pictures**

Shri Babulal Meena, is a resident of village-Khatwa, Teh – Lalsot, District - Dausa, Rajasthan.

He sold Bajra produce through FPO-KHATWA KISAN JAIVIK PRODUCER COMPANY LIMITED. Mandawari is the nearest mandi 12 Km from his village. FPO collection centre is located in his village from where he could sell his produce and get better realisation by saved on transportation cost.