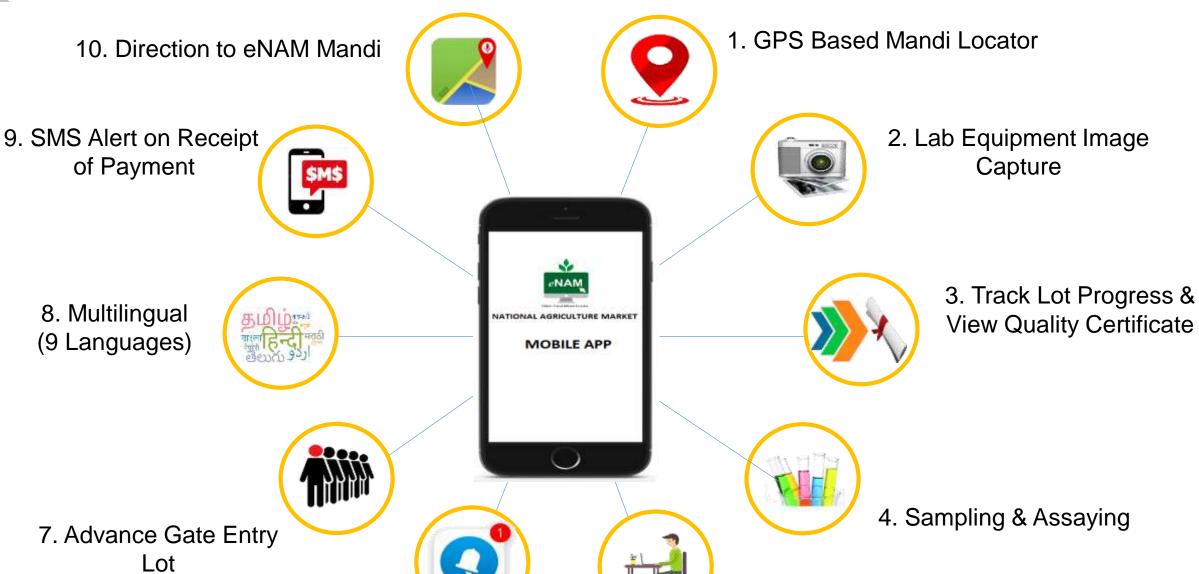

# **Mobile Application**

6. Push Notification

5. Online Payment Facility For Traders