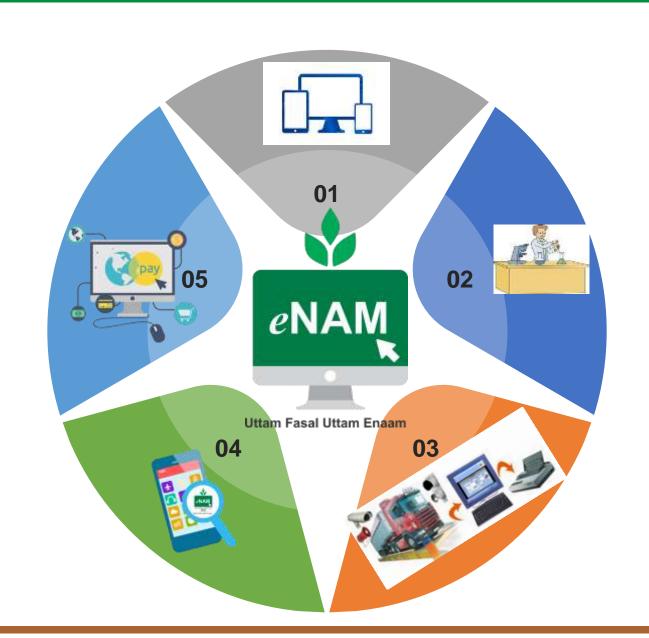

# How eNAM works – Features of eNAM

#### **Online Trading**

#### **Assaying**

#### **Weighment Integration**

#### **Mobile App**

#### **Online Payment**