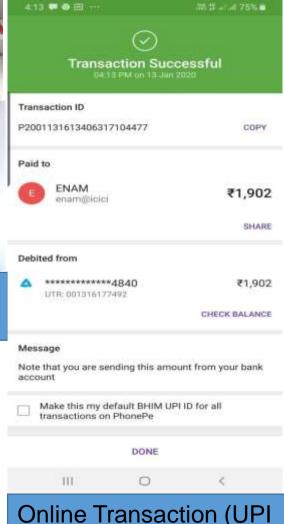

# FPO Module: 1<sup>ST</sup> Transaction in Rajasthan

| Name of the Module         | FPO                 |
|----------------------------|---------------------|
| Implemented State          | Rajasthan           |
| Implemented Mandi          | Mandawari           |
| Name of the Farmer         | Babulal Meena       |
| Name of the FPO            | KHATWA KISAN JAIVIK |
|                            | PRODUCER COMPANY    |
|                            | LTD                 |
| Contact Details            | 9672454444          |
| Lot ID Number              | 691-20200113-1      |
| Commodity                  | Bajra               |
| No. of Bags                | 2                   |
| No. of Quantity (Quintals) | 1.0 Quintal         |
| Bid Rate per Quintal       | 1,892               |
| Rate(Rs)                   |                     |
| Commodity Value            | 1,892               |
| Sale Bill Number           | NAM6912001000002    |
|                            |                     |

Component Total (Inclusive)

Component Total (Exclusive)

1892.00

Amount

1892.00

1.00 Qui

Net Amount Payable to Seller: 1892.00 Total Amount Payable by Trader: 1902.00

Trader Name Damiilal Damewaroon