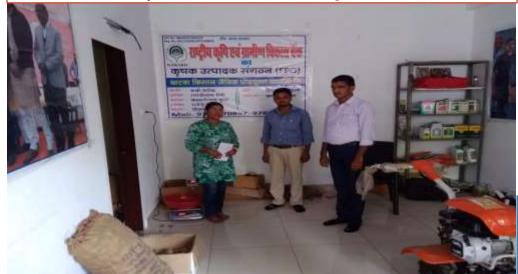

### **FPO Pilot Pictures**

Shri Babulal Meena, is a resident of village-Khatwa, Teh – Lalsot, District - Dausa, Rajasthan.

He sold Bajra produce through FPO-KHATWA KISAN JAIVIK PRODUCER COMPANY LIMITED. Mandawari is the nearest mandi 12 Km from his village. FPO collection centre is located in his village from where he could sell his produce and get better realisation by saved on transportation cost.

Collection center of FPO with Assaying Facilities

mode) paid by Trader.

Collection center of FPO with Weighment Facilities