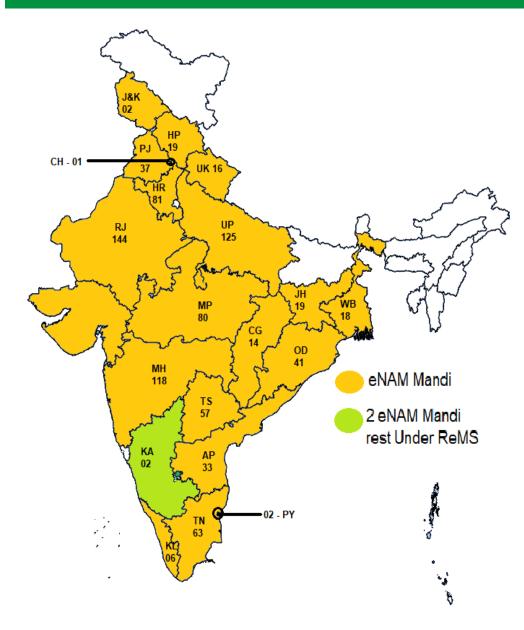

# eNAM Markets in India

| SI. No | State            | Total Mandi |
|--------|------------------|-------------|
| 1      | Andhra Pradesh   | 33          |
| 2      | Chandigarh (UT)  | 01          |
| 3      | Chhattisgarh     | 14          |
| 4      | Gujarat          | 122         |
| 5      | Haryana          | 81          |
| 6      | Himachal Pradesh | 19          |
| 7      | J & K (UT)       | 02          |
| 8      | Jharkhand        | 19          |
| 9      | Karnataka        | 02          |
| 10     | Kerala           | 06          |
| 11     | Madhya Pradesh   | 80          |
| 12     | Maharashtra      | 118         |
| 13     | Odisha           | 41          |
| 14     | Puducherry (UT)  | 02          |
| 15     | Punjab           | 37          |
| 16     | Rajasthan        | 144         |
| 17     | Tamil Nadu       | 63          |
| 18     | Telangana        | 57          |
| 19     | Uttar Pradesh    | 125         |
| 20     | Uttarakhand      | 16          |
| 21     | West Bengal      | 18          |
|        | Total Mandis     | 1000        |

# Stakeholders in e-Nam

No. of. States & 03 UTs = 21

No. of. Traders 1,69,548

No. of. Commission Agents 92,079

No. of. FPOs 1,856

No. of. Farmers 1,70, 66,724

<sup>\*</sup> Till 31st May 2021