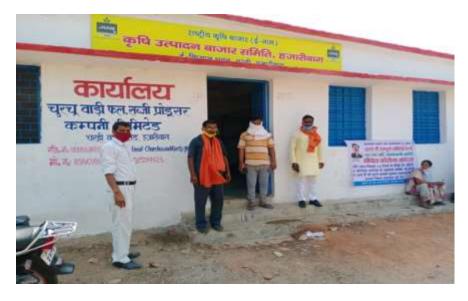

Churchu Wadi Fal Sabji Producer Company Limited (CWFSPCL) is incorporated in the year 2016 to serve small and marginal farmers of Paddy, Watermelon and Vegetables producers in the Churchu block of Hazaribagh district. Currently it is serving across 41 villages and 760 farmers in the block.

Amid the crisis, After lunching of FPO Module, CWFSPCL has sold about 289 quintals (10 lots) of <u>watermelon</u> worth Rs. 4.95 lacs through FPO module.