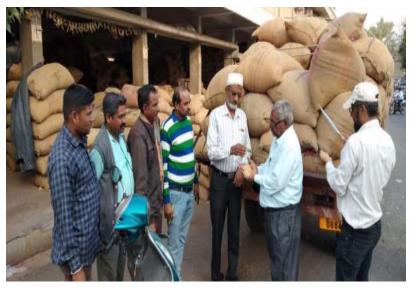

### **FPO Pilot Pictures**

Shri Babulal Meena, is a resident of village-Khatwa, Teh – Lalsot, District - Dausa, Rajasthan.

He sold Bajra produce through FPO-KHATWA KISAN JAIVIK PRODUCER COMPANY LIMITED. Mandawari is the nearest mandi 12 Km from his village. FPO collection centre is located in his village from where he could sell his produce and get better realisation by saved on transportation cost.

Collection center of FPO with Assaying Facilities

mode) paid by Trader.

Collection center of FPO with Weighment Facilities