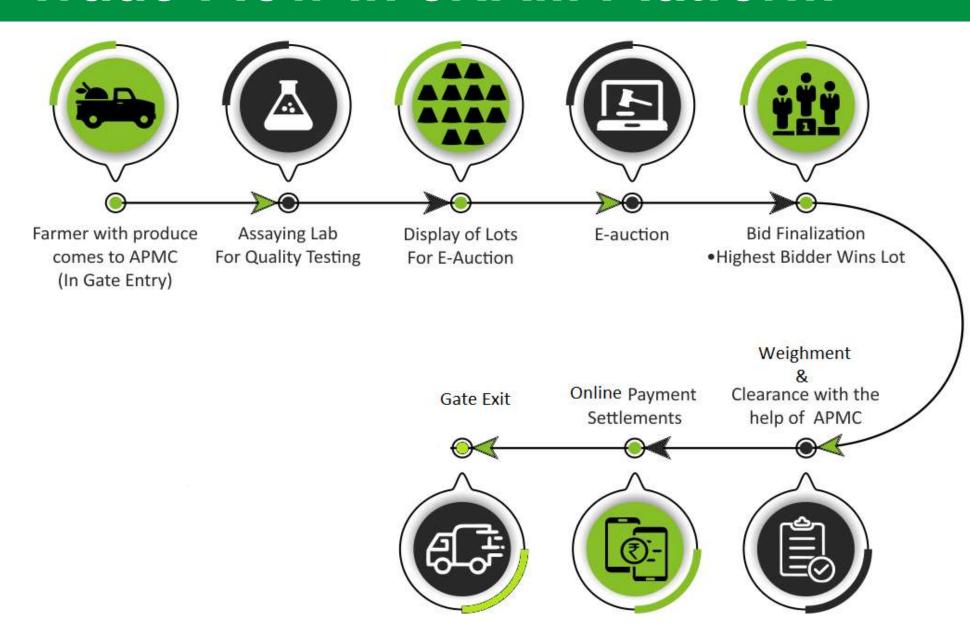

**

eNAM extended 585 APMCs in 16 states & 02 UTs

### **April 2020**

Lunches the FPOs, eNWR & Agri-logistics Module

### **May 2020**

eNAM Stated in 1000 APMCs in 18 states & 03 UTs



# How eNAM works – Features of eNAM



#### **Online Trading**



#### **Assaying**



#### **Weighment Integration**





#### **Mobile App**



#### **Online Payment**





# Benefits of eNAM – Farmers & FPOs



Transparency in Trade

Better pricing

Real time information on Prices and Trading in other Mandis



Scientific method of price discovery mechanism

More markets to sell produce

Healthy financial profile



### How FPOs Can Participate in eNAM Market?.....





O2
Through FPO
Madule
(FPO Gate)

O3 Through e-NWR (warehousing)

04
FPO can act as a Buyer



### **Trade Flow in eNAM Platform**







### **New Features in e-NAM**







# **Mobile Application**





6. Push Notification

5. Online Payment Facility For Traders



### **FPO Module**



❖FPO / FPC groups will be able to create LOTs from FPO Location/Center.
It will be acting as a platform for them to sell out their produce on NAM platform.

❖To use the platform they need to get themselves registered and they are good to go.

❖FPO/FPC groups will have the option to upload the Assaying and Weighment information as well for their lots at the NAM Platform.



### **FPO Module: Features**



- Lot creation from FPO Location/ Collection Center
- Bid creation from FPO Location/Collection Center
- 3 Assaying & Weighment at FPO Collection Centre
- Personalized Dashboard for Trade Information
- Payment will be done to FPO and F