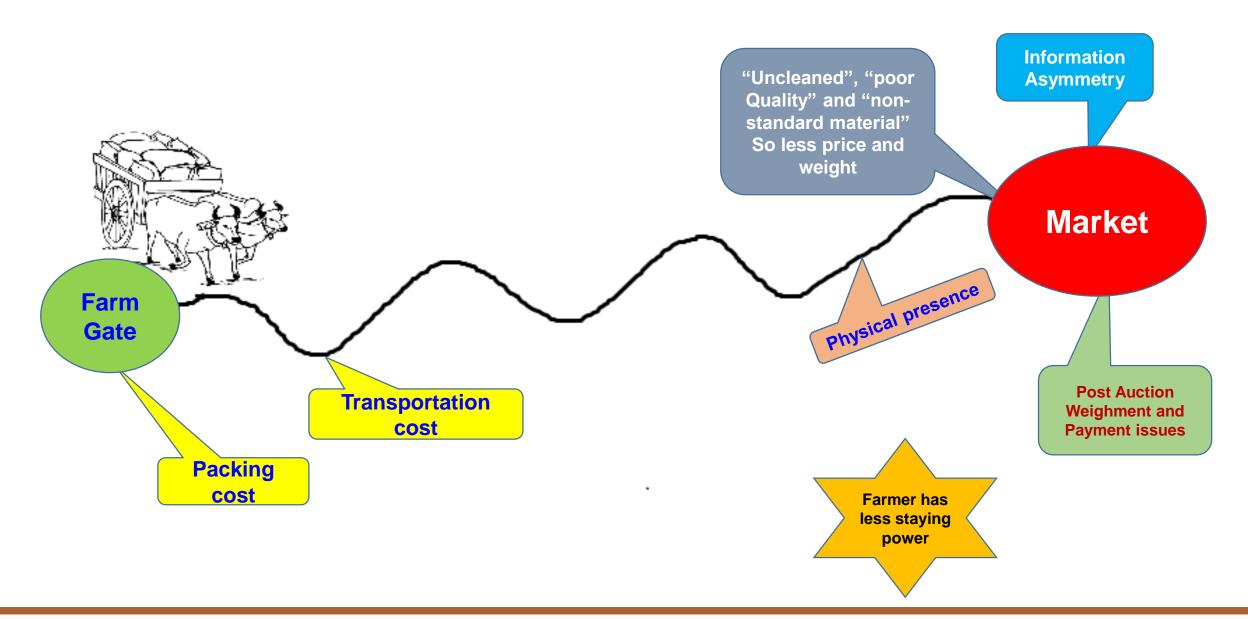

warappa               |
|                      |                   | Senior Consultant, CoE FPO, Bengaluru  |

#### **Contact Person**

Dr. Itigi Prabhakar

Senior Consultant, CoE-FPO, Bengaluru Contact No. 95387 71475

Centre of Excellence for Farmer Producer Organizations and Department of Horticulture, Government of Karnataka GKVK, Bangalore-560 065, Karnataka, India E-Mail: coefpo@gmail.com Visit: www.coefpo.org



# Linking Farmer Producer Organisation with e-NAM





**Dr. Sathyendra Kumar**Agribusiness Expert (APII & ATP)

#### NATIONAL INSTITUTE OF AGRICULTURAL EXTENSION MANAGEMENT (MANAGE)

(An autonomous organisation of Ministry of Agriculture & Farmers' Welfare, Government of India) Rajendranagar, Hyderabad- 500 030, (Telangana)















# Journey of the farmer to APMC







### **About e-NAM**



National Agriculture Market (e-NAM) is a pan-India, unified national electronic agriculture market for agricultural products.



National agricultural market is a virtual market, an electronic trading portal but supported by physical markets (APMCs and other yards)



# Why e-NAM?





4

Creation of Unified National Agriculture Market

Transparent Price Discovery through Electronic Bidding

Remunerative Prices to the Farmers by expanding Market Options

Digital operations for enhanced Efficiency and Transparency



# eNAM Markets in India





| SI. No | State            | Total Mandi |
|--------|------------------|-------------|
| 1      | Andhra Pradesh   | 33          |
| 2      | Chandigarh (UT)  | 01          |
| 3      | Chhattisgarh     | 14          |
|