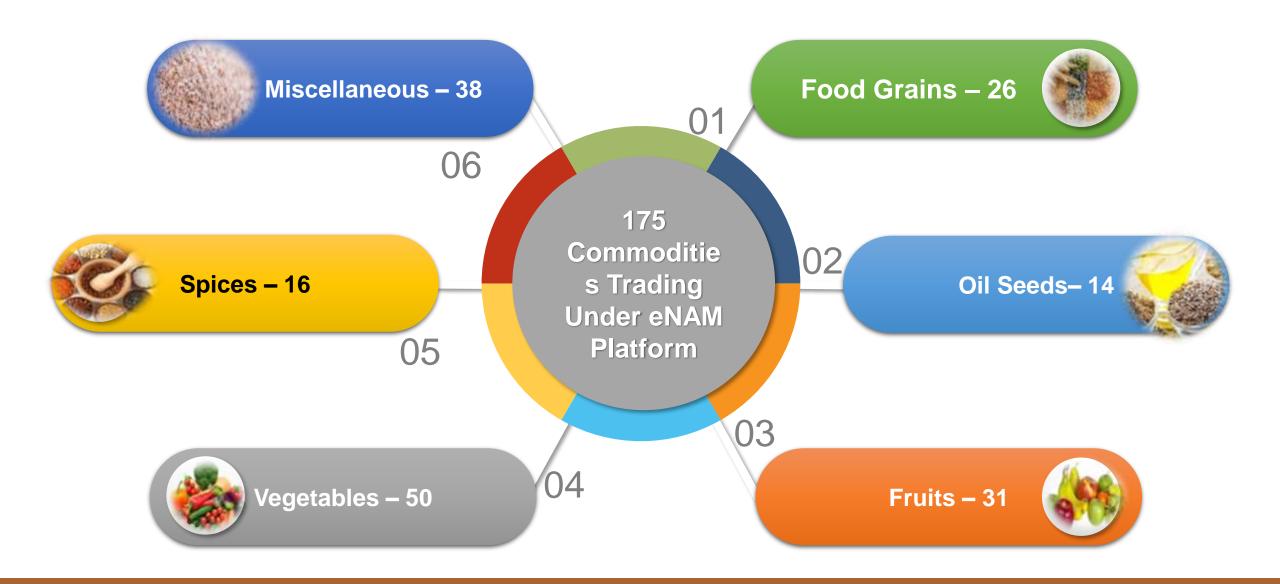

### **Commodities Trading under eNAM Platform**

### August 2020

25 New Commodity Add and now 175 Commodity trading