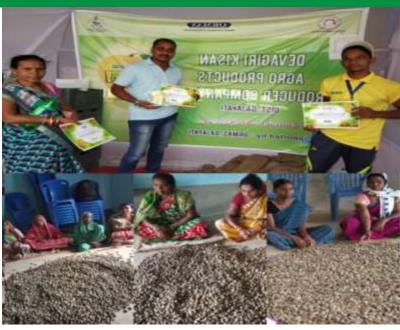

### Devagiri Kisan Agro Products Producer Company Ltd (DKAPPCO), Paralakhemundi, Odisha

DKAPPCO incorporated on September 11, 2017 especially to serve tribal women farmers; It provides logistics and other handling support to its members as well as non-members to aggregate raw cashew nuts from forest and fallow lands.

DKAPPCO attended the training program organised by OSAMB & started selling raw cashew nut using eNAM portal. Till Dec 2019, 603 quintals of raw cashew nut worth more than 62 lakh rupees at an average price of Rs. 10,336 per quintal has been traded which was better than the prevailing market price of less than Rs. 10,000 per quintal. Upon better price realization, DKAPPCO has sold its produce on multiple times on eNAM.